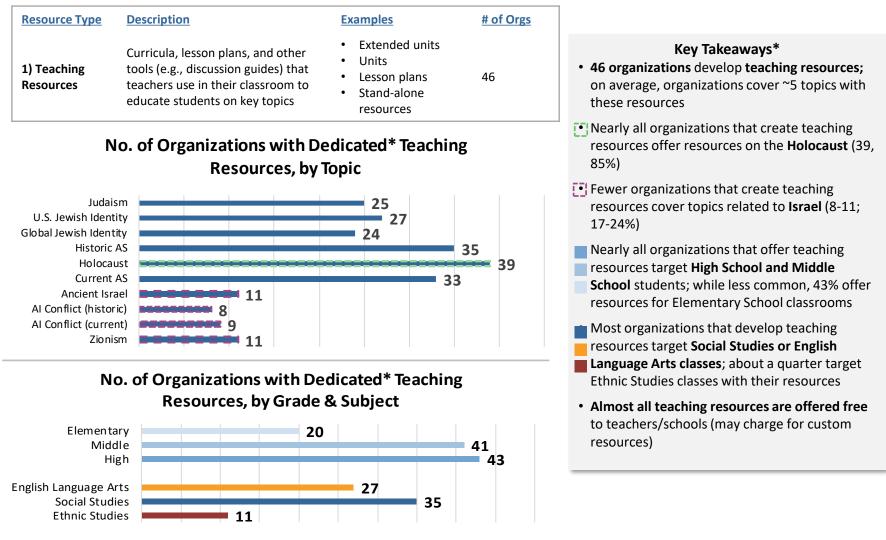

# Jewish Identity and History Resources are categorized into 3 types; the following slides explore each type in greater depth

| Resource Type                                    | Description                                                                                                                                         | <u>Examples</u>                                                                                                                                                                          | # of Orgs Offering | Slides w/ Detail |
|--------------------------------------------------|-----------------------------------------------------------------------------------------------------------------------------------------------------|------------------------------------------------------------------------------------------------------------------------------------------------------------------------------------------|--------------------|------------------|
| 1) Teaching Resources*                           | Curricula, lesson plans, and<br>other tools (e.g., discussion<br>guides) that teachers use in<br>the classroom to educate<br>students on key topics | <ul> <li>Extended units</li> <li>Units</li> <li>Lesson plans</li> <li>Stand-alone resources</li> </ul>                                                                                   | 46                 | 25-28            |
| 2) Direct-to-Student<br>Resources*               | Content and/or experiences<br>that students can engage<br>with directly to learn about<br>key topics                                                | <ul> <li>Museum and/or traveling<br/>exhibits</li> <li>Presentations (in-school or<br/>virtual)</li> <li>Interactive online games<br/>and/or curricula</li> <li>Online videos</li> </ul> | 42                 | 29-31            |
| 3) Teacher Professional<br>Development Resources | Opportunities for teachers<br>to gain content knowledge<br>and pedagogical skills to<br>support their classroom<br>instruction on key topics        | <ul> <li>In-person training</li> <li>Virtual training</li> <li>Asynchronous (on-<br/>demand) online training</li> <li>Stand-alone videos</li> <li>One-off/custom PD</li> </ul>           | 50                 | 32-36            |

## Teaching Resources: Overview

Lessons and stand-alone resources are the most common available teaching resources; the Holocaust has the most and the lengthiest teaching resources, while Israel-related topics have the fewest and the shortest

#### **Key Takeaways**

Lessons and standalone resources are much more frequently offered vs. units or extended units (141 and 150 vs. 41 and 38, respectively);
This aligns with the broad understanding that teachers have limited time to spend on most Jewish Identity and History topics

The Holocaust is the topic most deeply covered by organizations (lesson, unit, extended unit); there are also some robust offerings on Antisemitism

There are relatively fewer teaching resources available on Israel-related topics (historic and/or current)

Note: See Appendix for full listing of all resources by providing organization

Teaching resources typically target High School and/or Middle School teachers, and are typically intended for Social Studies and/or English Language Arts courses