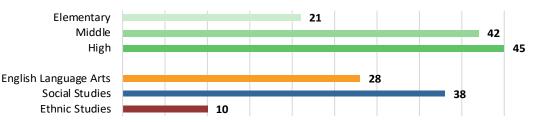

## Teacher Professional Development Resources: Overview

\*Excludes orgs that indicated they 'touch on' a particular topic but do not have stand-alone offerings

#### **Key Takeaways**

- 50 organizations offer professional development resources; on average, organizations cover ~5 topics in their PD resources
- The largest number of organizations provide dedicated PD resources on the Holocaust and Antisemitism (historic and current)
- Few organizations provide dedicated PD resources on the Arab-Israeli Conflict (historic and current), with only 9 and 11 orgs covering these topics, respectively
- Nearly all organizations offer PD resources targeting
   High School and Middle School courses
- Most organizations target **Social Studies** courses or **English Language Arts** courses
- **19 providers** offer some sort of **official professional development or continuing education credits** for their PD; several additional organizations report that they have offered credits through partnerships with other organizations or local districts
- **36 organizations** indicate that their professional development resources are **free for teachers**

PD resources typically target High School and/or Middle School teachers, and are intended for Social Studies and/or English Language Arts courses

# Most organizations offer live professional development (inperson or virtual); on-demand options are more limited

No. of Organizations Offering Teacher PD Resources, by Topic and Resource Type

Key Takeaways

In-person trainings are the most offered PD type, though many organizations also offer virtual trainings

There are more **limited on-demand PD options (asynchronous online training, standalone videos)**, which are less interactive but more flexible for educators

Holocaust and Antisemitism (historic and current) are the topics covered most deeply by orgs (in-person, virtual, asynchronous) with teacher PD resources; as with other resource types, Israel-related topics are the least commonly covered