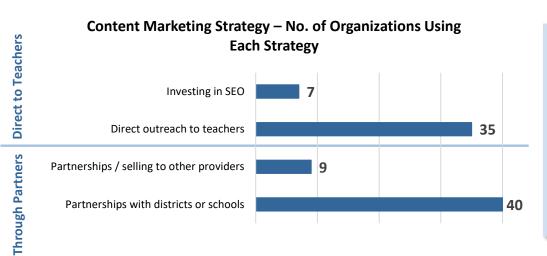

To distribute content and PD resources, providers rely on partnerships at the school/district level, direct engagement with teachers, and word of mouth

#### PD Marketing Strategy – No. of Organizations Using Each Strategy

#### Other tactics mentioned:

- State Department of Education partnerships
- Partnerships with PD providers
- Share resources with teachers during PD (PD as entry point)
- Relationships with teacher champions/influencers
- Social media (Facebook, LinkedIn)

#### Other tactics mentioned:

- Mailing list blasts (teachers, schools/districts, other)
- In-bound requests (e.g., following antisemitic events)
- Social media
- Partnerships with other organizations (e.g., local museums)

**Direct to Teachers** 

**Through Partners** 