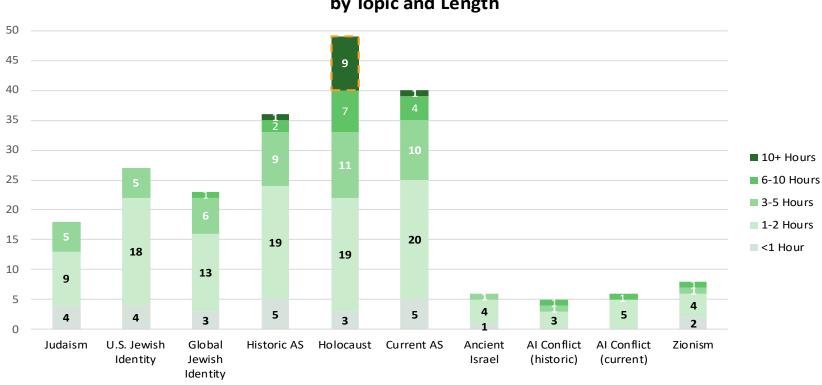

## Most PD offerings are under 2 hours on most topics, though there are lengthier PD options for the Holocaust

## No. of Organizations Offering Teacher PD Resources, by Topic and Length

Key Takeaways
Most PD offerings are 1-2 hours, though many organizations also offer 3-5 hour PD offerings
Almost all extended PD offerings (>10 hours) are focused on the Holocaust