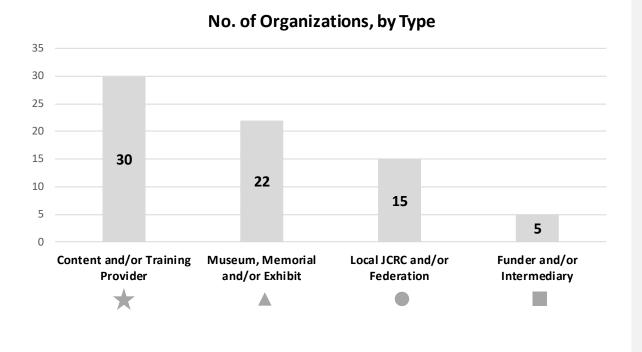

# **Section 1:** Robust, Diverse, Experienced, Connected, Yet Fragmented Field

72 organizations are included in the Jewish Identity and History in K-12 Education mapping; respondents can be categorized into 4 primary types

#### Key Takeaways

- 72\* organizations completed the survey and are included in the Ecosystem Mapping report (note that some organizations provided partial responses, so the number of respondents differs by question)
- To support analysis, One8 categorized all organizations into **four types**:
  - Majority of respondents are categorized as a Content and/or Training Provider (30, 42%) or Museum, Memorial and/or Exhibit (22, 31%)
  - Smaller number of organizations are classified as a local JCRC and/or Federation (15, 21%) or a Funder and/or Intermediary (5, 7%)

\*See Appendix for full provider list and individual provider profiles; note that a 73<sup>rd</sup> organization completed the survey but indicated that the entirety of their work focuses on education for Jewish youth, so their answers were excluded from analysis, and that one of the 72 respondents asked to not be publicly named in the report