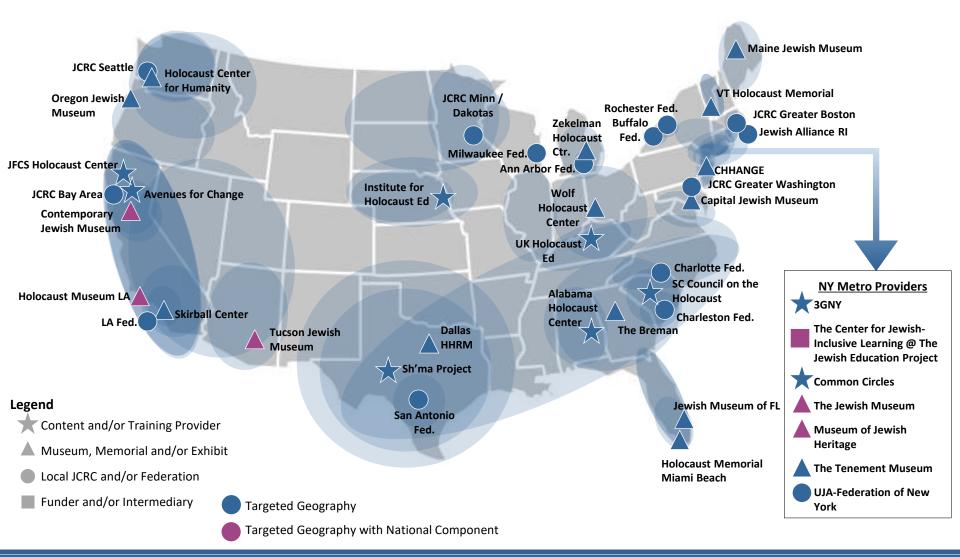

\*Note: While this mapping explicitly did not focus on formal education work targeting Jewish youth, we wanted to understand if providers are also targeting these schools

45 organizations target specific geographic areas\*, with a heavy concentration focused on New York and California...

# ...while 27 organizations indicate that their Jewish Identity and History in K-12 Education work has a national scope