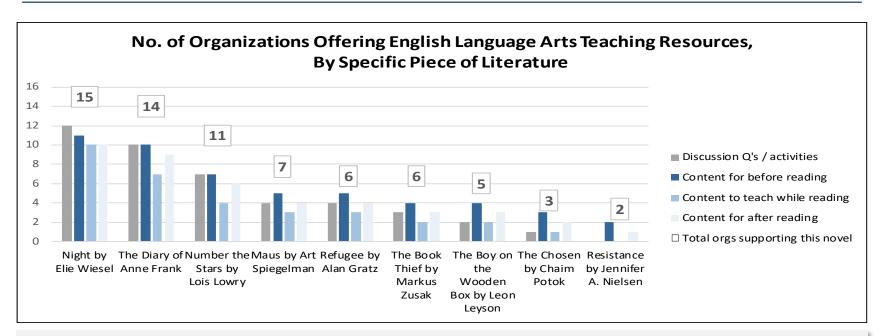

*Night, The Diary of Anne Frank, Number the Stars* are the most common novels supported for English Language Arts courses, though organizations offer a range of teaching resources

#### **Key Takeaways and Additional Context**

- 16 organizations reported offering support for specific Jewish Identity and History texts for use in English Language Arts courses; most organizations supported multiple novels and offered various types of support (content for before, during, after reading, etc.)
- Night, The Diary of Anne Frank, and Number the Stars are the most common novels supported by those offering content.
- Other books cited: Prisoner B-3087 (Alan Gratz), The Butterfly (Patricia Polacco), White Bird (R. J. Palacio), The Yellow Star House (Paul V. Regelbrugge), More Than Any Child Should Know (Regelbrugge and Julia Thompson), The Children of Willesden Lane (Lee Cohen and Mona Golabek); some local organizations also provide supplemental readings from local survivors or authors
- Various other organizations reported offering a more general approach to helping English Language Arts educators by providing content that is not centered on specific novels and/or supporting local educators with school- or district-required texts
- There may be an opportunity for providers to use high-quality resources targeting English Language Arts courses to ensure that education about Jews and Judaism occurs as part of engagement with commonly-taught literature