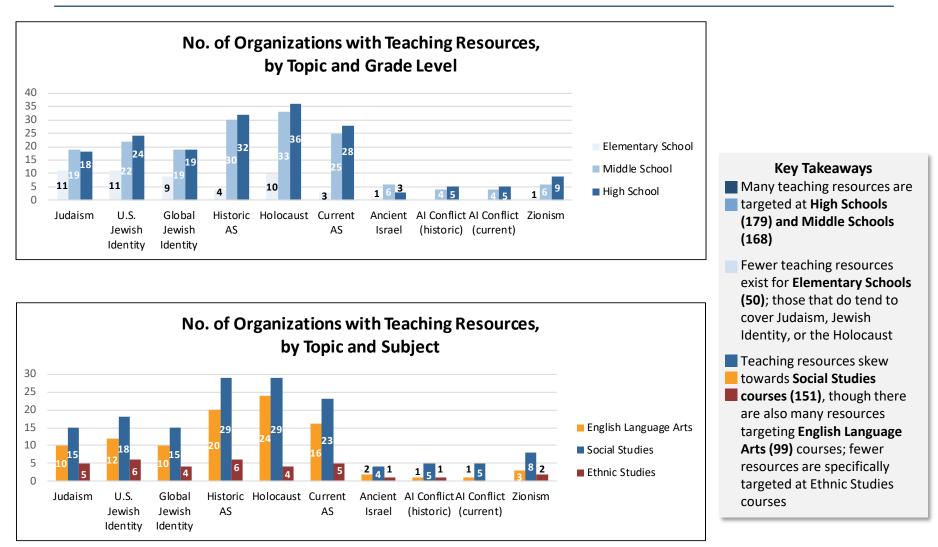

## Teaching Resources: Overview

Lessons and stand-alone resources are the most common available teaching resources; the Holocaust has the most and the lengthiest teaching resources, while Israel-related topics have the fewest and the shortest

### No. of Organizations Offering Teaching Resources, by Topic and Resource Type

#### **Key Takeaways**

Lessons and standalone resources are much more frequently offered vs. units or extended units (141 and 150 vs. 41 and 38, respectively);
This aligns with the broad understanding that teachers have limited time to spend on most Jewish Identity and History topics

The Holocaust is the topic most deeply covered by organizations (lesson, unit, extended unit); there are also some robust offerings on Antisemitism

There are relatively fewer teaching resources available on Israel-related topics (historic and/or current)

Note: See Appendix for full listing of all resources by providing organization

Teaching resources typically target High School and/or Middle School teachers, and are typically intended for Social Studies and/or English Language Arts courses

## Direct-to-Student Resources: Overview

| Resource Type                                                                    | Description                                                                                                | Examples                                                                                                                                                                     | <u># of Orgs</u> |                                                                                                                                                                         |
|----------------------------------------------------------------------------------|------------------------------------------------------------------------------------------------------------|------------------------------------------------------------------------------------------------------------------------------------------------------------------------------|------------------|-------------------------------------------------------------------------------------------------------------------------------------------------------------------------|
| 2) Direct-to-<br>Student<br>Resources                                            | Content and/or<br>experiences that<br>students can<br>engage with<br>directly to learn<br>about key topics | <ul> <li>Museum and/or traveling exhibits</li> <li>Presentations (in-school or virtual)</li> <li>Interactive online games and/or curricula</li> <li>Online videos</li> </ul> | 42               | Key Takeaways<br>42 organizations create direct-to-student<br>resources; just under half (20, 48%) of these<br>organizations are Museums, Memorials,<br>and/or Exhibits |
| No. of Organizations Offering Dedicated Direct-to-Student<br>Resources, by Topic |                                                                                                            |                                                                                                                                                                              |                  | • Nearly all organizations that create direct-to-<br>student resources offer resources on the<br>Holocaust (36, 86%)                                                    |

No. of Organizations Offering Dedicated Direct-to-Student Resources,

Fewer cover the Arab-Israeli conflict (historic or current) (9, 21% each)
 Many organizations that create direct-to-student resources offer in-school or virtual presentations (35, 83%); museum exhibits (21, 50%) and online videos (19, 45%) are the next most popular direct-to-student resources

# All Jewish Identity and History topics are covered in direct-to-student resources, though fewer offerings focus on Israel-related topics

Note: See Appendix for full listing of all resources by providing organization