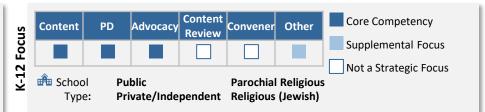

#### Key Takeaways

- Just over half (39, 54%) of respondents focus exclusively on a targeted geographic region (e.g., state/city) with their K-12 work, while over a third (27, 38%) focus nationally; a smaller share (6, 8%) are primarily local but have some national elements
  - See following slides for more detail
- National players are more likely to focus solely on K-12, while organizations with a targeted geographic scope are more likely to have many organizational priorities (K-12 as top 3 or one of many priorities)
- All organizations report working with **Public schools** (or public school teachers/students)
- 42 organizations (58%) work with all school types: Public, Private/Independent, Parochial Religious, and Religious (Jewish\*) schools