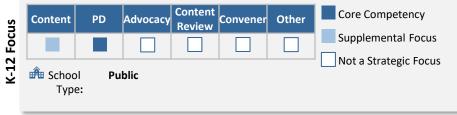

#### Key Takeaways

- Just over half (39, 54%) of respondents focus exclusively on a targeted geographic region (e.g., state/city) with their K-12 work, while over a third (27, 38%) focus nationally; a smaller share (6, 8%) are primarily local but have some national elements
  - See following slides for more detail
- National players are more likely to focus solely on K-12, while organizations with a targeted geographic scope are more likely to have many organizational priorities (K-12 as top 3 or one of many priorities)
- All organizations report working with **Public schools** (or public school teachers/students)
- 42 organizations (58%) work with all school types: Public, Private/Independent, Parochial Religious, and Religious (Jewish\*) schools

\*Note: While this mapping explicitly did not focus on formal education work targeting Jewish youth, we wanted to understand if providers are also targeting these schools

45 organizations target specific geographic areas\*, with a heavy concentration focused on New York and California...