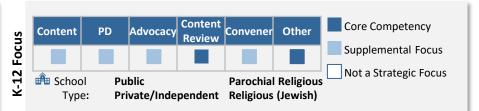

#### Key Takeaways

- Just over half (39, 54%) of respondents focus exclusively on a targeted geographic region (e.g., state/city) with their K-12 work, while over a third (27, 38%) focus nationally; a smaller share (6, 8%) are primarily local but have some national elements
  - See following slides for more detail
- National players are more likely to focus solely on K-12, while organizations with a targeted geographic scope are more likely to have many organizational priorities (K-12 as top 3 or one of many priorities)
- All organizations report working with **Public schools** (or public school teachers/students)
- 42 organizations (58%) work with all school types: Public, Private/Independent, Parochial Religious, and Religious (Jewish\*) schools