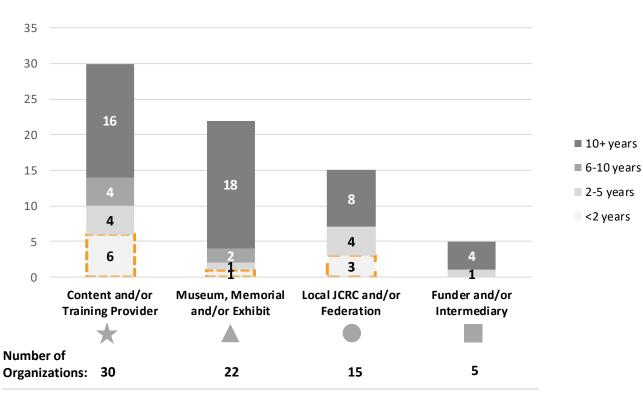

# **Section 1:** Robust, Diverse, Experienced, Connected, Yet Fragmented Field

72 organizations are included in the Jewish Identity and History in K-12 Education mapping; respondents can be categorized into 4 primary types

#### Key Takeaways

- 72\* organizations completed the survey and are included in the Ecosystem Mapping report (note that some organizations provided partial responses, so the number of respondents differs by question)
- To support analysis, One8 categorized all organizations into **four types**:
  - Majority of respondents are categorized as a Content and/or Training Provider (30, 42%) or Museum, Memorial and/or Exhibit (22, 31%)
  - Smaller number of organizations are classified as a local JCRC and/or Federation (15, 21%) or a Funder and/or Intermediary (5, 7%)

## 64% of respondents have at least 10 years of experience in K-12 education; 14% entered the K-12 space in the last 2 years

### No. of Organizations, by Length of Tenure in K-12 work

in K-12 work for 10+ years
 10 organizations (14%) have been engaged in K-12 work for <2 years</li>
 Organizations that function primarily as Content and/or Training Providers and local JCRCs and/or Federations are more likely to be newer to the K-12 space compared to others