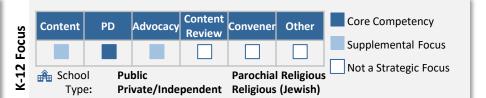

#### Key Takeaways

- Just over half (39, 54%) of respondents focus exclusively on a targeted geographic region (e.g., state/city) with their K-12 work, while over a third (27, 38%) focus nationally; a smaller share (6, 8%) are primarily local but have some national elements
  - See following slides for more detail
- National players are more likely to focus solely on K-12, while organizations with a targeted geographic scope are more likely to have many organizational priorities (K-12 as top 3 or one of many priorities)
- All organizations report working with **Public schools** (or public school teachers/students)
- 42 organizations (58%) work with all school types: Public, Private/Independent, Parochial Religious, and Religious (Jewish\*) schools

\*Note: While this mapping explicitly did not focus on formal education work targeting Jewish youth, we wanted to understand if providers are also targeting these schools

45 organizations target specific geographic areas\*, with a heavy concentration focused on New York and California...