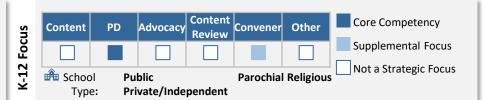

#### Key Takeaways

- Just over half (39, 54%) of respondents focus exclusively on a targeted geographic region (e.g., state/city) with their K-12 work, while over a third (27, 38%) focus nationally; a smaller share (6, 8%) are primarily local but have some national elements
  - See following slides for more detail
- National players are more likely to focus solely on K-12, while organizations with a targeted geographic scope are more likely to have many organizational priorities (K-12 as top 3 or one of many priorities)
- All organizations report working with **Public schools** (or public school teachers/students)
- 42 organizations (58%) work with all school types: Public, Private/Independent, Parochial Religious, and Religious (Jewish\*) schools

\*Note: While this mapping explicitly did not focus on formal education work targeting Jewish youth, we wanted to understand if providers are also targeting these schools

45 organizations target specific geographic areas\*, with a heavy concentration focused on New York and California...