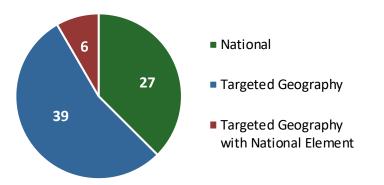

**Key Takeaways** 

respondents) have been engaged

**46 organizations** (64% of

The majority of orgs target specific geographic regions with their K-12 Education work, and engage with a variety of school types

#### Key Takeaways

- Just over half (39, 54%) of respondents focus exclusively on a targeted geographic region (e.g., state/city) with their K-12 work, while over a third (27, 38%) focus nationally; a smaller share (6, 8%) are primarily local but have some national elements
  - See following slides for more detail
- National players are more likely to focus solely on K-12, while organizations with a targeted geographic scope are more likely to have many organizational priorities (K-12 as top 3 or one of many priorities)
- All organizations report working with **Public schools** (or public school teachers/students)
- 42 organizations (58%) work with all school types: Public, Private/Independent, Parochial Religious, and Religious (Jewish\*) schools