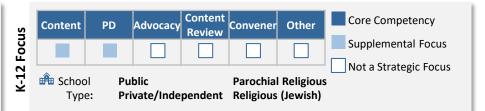

#### Key Takeaways

- Just over half (39, 54%) of respondents focus exclusively on a targeted geographic region (e.g., state/city) with their K-12 work, while over a third (27, 38%) focus nationally; a smaller share (6, 8%) are primarily local but have some national elements
  - See following slides for more detail
- National players are more likely to focus solely on K-12, while organizations with a targeted geographic scope are more likely to have many organizational priorities (K-12 as top 3 or one of many priorities)
- All organizations report working with **Public schools** (or public school teachers/students)
- 42 organizations (58%) work with all school types: Public, Private/Independent, Parochial Religious, and Religious (Jewish\*) schools