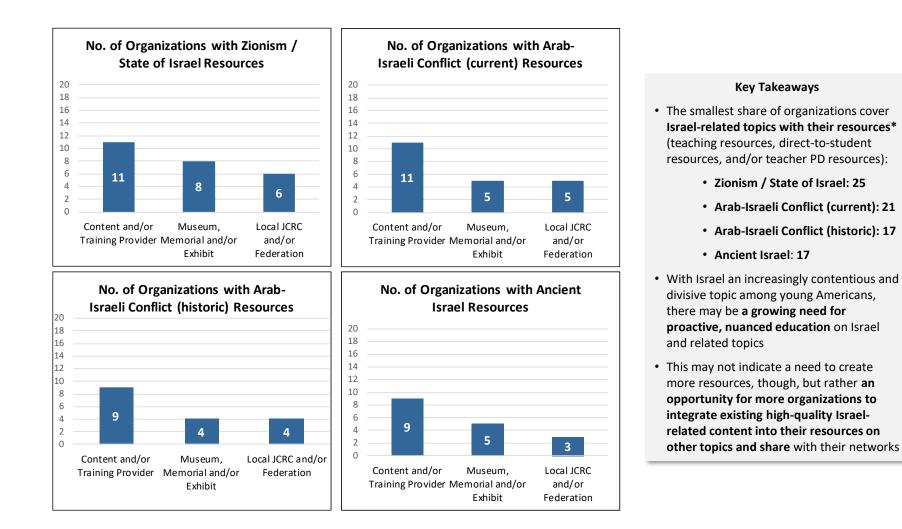

# ...and the fewest number of organizations offer dedicated resources\* for Israel-related topics

| High Degree of<br>Overlapping<br>Resource<br>Coverage | <ul> <li>Topics: The majority of providers offer robust, broad coverage on the Holocaust and Antisemitism (both historic and present-day), with 45+ organizations offering resources (teaching resources, direct-to-student resources, and/or teacher professional development resources) on these topics; the Holocaust and Antisemitism are also the topics with the most extensive offerings (e.g., extended units, lengthy PD)</li> <li>Offerings: Lessons and stand-alone resources are the most common teaching resources; presentations and exhibits are most common direct-to-student resources; live (in-person or virtual) lessons under 2 hours are the most common teacher professional development resource offerings</li> <li>Implementation: A high proportion of organizations target High School courses with resources, while Middle School courses are slightly less frequently targeted; Social Studies courses are most commonly targeted, followed by English Language Arts courses</li> </ul> |
|-------------------------------------------------------|----------------------------------------------------------------------------------------------------------------------------------------------------------------------------------------------------------------------------------------------------------------------------------------------------------------------------------------------------------------------------------------------------------------------------------------------------------------------------------------------------------------------------------------------------------------------------------------------------------------------------------------------------------------------------------------------------------------------------------------------------------------------------------------------------------------------------------------------------------------------------------------------------------------------------------------------------------------------------------------------------------------------|
| Yet Some Gaps<br>in K-12<br>Offerings                 | <ul> <li>Topics: Some, though not all, organizations offer resources on Judaism and Jewish identity (both American and global), and the fewest number of organizations cover Israel-related topics in their resources (Ancient Israel, the Arab-Israeli conflict, and Zionism/State of Israel)</li> <li>Offerings: Across all types of resources, Israel-related topics (Ancient Israel, the Arab-Israeli conflict, and Zionism/State of Israel) have the fewest – and the least extensive – offerings; in general, on-demand teacher PD options are limited</li> <li>Implementation: Relatively fewer organizations target Ethnic Studies courses with their resources</li> </ul>                                                                                                                                                                                                                                                                                                                                   |
| and<br>Opportunity to<br>Increase Reach               | <ul> <li>Among organizations reporting direct-to-student reach numbers, 15 engaged at least 10,000 students with relevant content in the 2023-2024 school year; providers offering virtual content, in-school presentations, or field trips tend to reach large numbers of students</li> <li>Among organizations reporting teacher reach numbers, 11 reported reaching more than 1,000 teachers with relevant training and support in the 2023-2024 school year; this may reflect limitations of live PDs and/or organizational focus on local penetration, versus scale</li> <li>Significant scale among some providers suggests appetite among potential target audiences for content; there may be opportunity for providers to increase their annual reach, given growing need across the country</li> </ul>                                                                                                                                                                                                     |