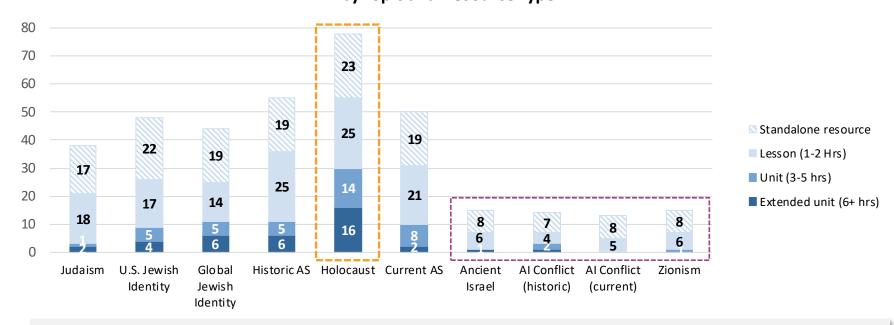

## Teaching Resources: Overview

Lessons and stand-alone resources are the most common available teaching resources; the Holocaust has the most and the lengthiest teaching resources, while Israel-related topics have the fewest and the shortest

#### **Key Takeaways**

Lessons and standalone resources are much more frequently offered vs. units or extended units (141 and 150 vs. 41 and 38, respectively);
This aligns with the broad understanding that teachers have limited time to spend on most Jewish Identity and History topics

The Holocaust is the topic most deeply covered by organizations (lesson, unit, extended unit); there are also some robust offerings on Antisemitism

There are relatively fewer teaching resources available on Israel-related topics (historic and/or current)