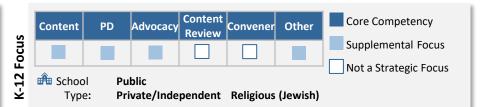

#### Key Takeaways

- Just over half (39, 54%) of respondents focus exclusively on a targeted geographic region (e.g., state/city) with their K-12 work, while over a third (27, 38%) focus nationally; a smaller share (6, 8%) are primarily local but have some national elements
  - See following slides for more detail
- National players are more likely to focus solely on K-12, while organizations with a targeted geographic scope are more likely to have many organizational priorities (K-12 as top 3 or one of many priorities)
- All organizations report working with **Public schools** (or public school teachers/students)
- 42 organizations (58%) work with all school types: Public, Private/Independent, Parochial Religious, and Religious (Jewish\*) schools