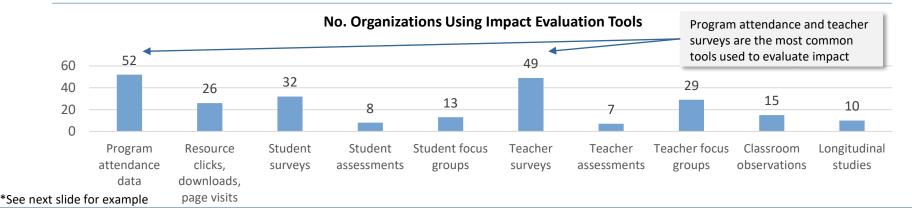

# Section 3: Nascent Impact Measurement, with Opportunities for Improvement

| Key Takeaways (see following slides for full detail)     |                                                                                                                                                                                                                                                                                                                                                                                                                                                                                                                                                                                                                                                                                                                                                                                                                                                                                                       |  |
|----------------------------------------------------------|-------------------------------------------------------------------------------------------------------------------------------------------------------------------------------------------------------------------------------------------------------------------------------------------------------------------------------------------------------------------------------------------------------------------------------------------------------------------------------------------------------------------------------------------------------------------------------------------------------------------------------------------------------------------------------------------------------------------------------------------------------------------------------------------------------------------------------------------------------------------------------------------------------|--|
| Range of                                                 | <ul> <li>Within their K-12 work, many organizations seek to build knowledge and/or shift mindsets at student<br/>and teacher levels, though their specific goals may be vague and lack measurability (e.g., "build<br/>foundation of knowledge")</li> </ul>                                                                                                                                                                                                                                                                                                                                                                                                                                                                                                                                                                                                                                           |  |
| Desired<br>Outcomes                                      | <ul> <li>Other commonly reported intended outcomes for K-12 work include content adoption and reach,<br/>advocacy and systems change, and organizational credibility/strength</li> </ul>                                                                                                                                                                                                                                                                                                                                                                                                                                                                                                                                                                                                                                                                                                              |  |
| Across Orgs                                              | <ul> <li>Survey responses suggest that organizations addressing the same topic often define their desired<br/>impact differently (e.g., organizations focused on mitigating antisemitism as an intended outcome<br/>may measure increased knowledge of antisemitism, enhanced willingness to act, decreased incidents<br/>of antisemitism, etc.)</li> </ul>                                                                                                                                                                                                                                                                                                                                                                                                                                                                                                                                           |  |
| Opportunity to<br>Strengthen<br>Evaluation<br>Frameworks | <ul> <li>While some organizations have developed and implemented robust evaluation frameworks to guide their K-12 education efforts, many organizations have not yet articulated specific, measurable outcomes or corresponding specific metrics/tools to assess the quality and impact of their work</li> <li>Many organizations seem to rely on outputs (e.g., the number of students and/or teachers reached annually) or qualitative feedback as their primary indicators of success</li> <li>Many organizations expressed a desire to strengthen their organizational muscles around impact evaluation (e.g., more rigorous pre/post evaluation measures with teachers and/or students that track impact on knowledge, attitudes and/or behaviors), and voiced interest in working with others in the field to develop and implement best practices around measurement and evaluation</li> </ul> |  |

# There is a range of desired outcomes in the field; while some orgs have robust evaluation frameworks, many primarily use output data

#### **Key Takeaways**

- While some organizations have robust evaluation frameworks with clear goals and connected measures\*, many acknowledge they have not yet articulated specific, measurable outcomes or developed corresponding metrics/tools to assess the quality and impact of their work
- Encouragingly, many respondents voiced a desire to strengthen organizational muscles around impact evaluation (e.g., longitudinal pre/post evaluation measures with teachers and/or students that track impact on knowledge, attitudes, and/or behaviors), and interest in working with others to do so
- There may be an important opportunity for rigorous measurement and evaluation across the field to better understand what content and modalities 'work' across which outcomes, and for whom