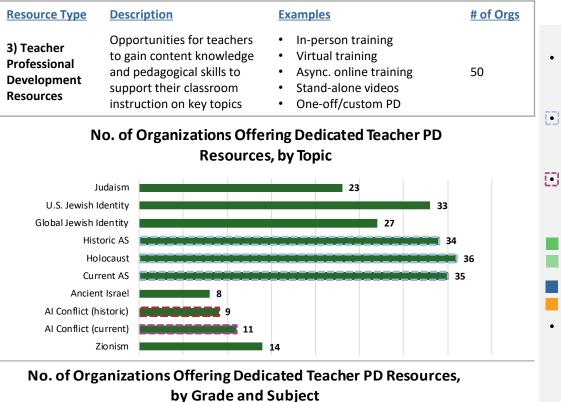

# Jewish Identity and History Resources are categorized into 3 types; the following slides explore each type in greater depth

| Resource Type                                    | Description                                                                                                                                         | <u>Examples</u>                                                                                                                                                                          | # of Orgs Offering | Slides w/ Detail |
|--------------------------------------------------|-----------------------------------------------------------------------------------------------------------------------------------------------------|------------------------------------------------------------------------------------------------------------------------------------------------------------------------------------------|--------------------|------------------|
| 1) Teaching Resources*                           | Curricula, lesson plans, and<br>other tools (e.g., discussion<br>guides) that teachers use in<br>the classroom to educate<br>students on key topics | <ul> <li>Extended units</li> <li>Units</li> <li>Lesson plans</li> <li>Stand-alone resources</li> </ul>                                                                                   | 46                 | 25-28            |
| 2) Direct-to-Student<br>Resources*               | Content and/or experiences<br>that students can engage<br>with directly to learn about<br>key topics                                                | <ul> <li>Museum and/or traveling<br/>exhibits</li> <li>Presentations (in-school or<br/>virtual)</li> <li>Interactive online games<br/>and/or curricula</li> <li>Online videos</li> </ul> | 42                 | 29-31            |
| 3) Teacher Professional<br>Development Resources | Opportunities for teachers<br>to gain content knowledge<br>and pedagogical skills to<br>support their classroom<br>instruction on key topics        | <ul> <li>In-person training</li> <li>Virtual training</li> <li>Asynchronous (on-<br/>demand) online training</li> <li>Stand-alone videos</li> <li>One-off/custom PD</li> </ul>           | 50                 | 32-36            |

#### **Key Takeaways**

- 50 organizations offer professional development resources; on average, organizations cover ~5 topics in their PD resources
- The largest number of organizations provide dedicated PD resources on the Holocaust and Antisemitism (historic and current)
- Few organizations provide dedicated PD resources on the Arab-Israeli Conflict (historic and current), with only 9 and 11 orgs covering these topics, respectively
- Nearly all organizations offer PD resources targeting
   High School and Middle School courses
- Most organizations target **Social Studies** courses or **English Language Arts** courses
- **19 providers** offer some sort of **official professional development or continuing education credits** for their PD; several additional organizations report that they have offered credits through partnerships with other organizations or local districts
- **36 organizations** indicate that their professional development resources are **free for teachers**

Holocaust and Antisemitism (historic and current) are the topics covered most deeply by orgs (in-person, virtual, asynchronous) with teacher PD resources; as with other resource types, Israel-related topics are the least commonly covered