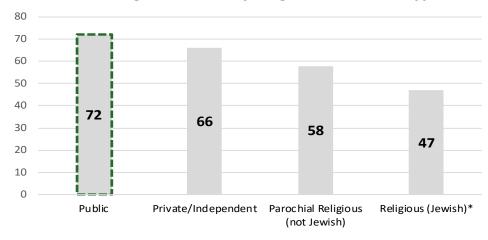

#### Key Takeaways

- Just over half (39, 54%) of respondents focus exclusively on a targeted geographic region (e.g., state/city) with their K-12 work, while over a third (27, 38%) focus nationally; a smaller share (6, 8%) are primarily local but have some national elements
  - See following slides for more detail
- National players are more likely to focus solely on K-12, while organizations with a targeted geographic scope are more likely to have many organizational priorities (K-12 as top 3 or one of many priorities)
- All organizations report working with **Public schools** (or public school teachers/students)
- 42 organizations (58%) work with all school types: Public, Private/Independent, Parochial Religious, and Religious (Jewish\*) schools