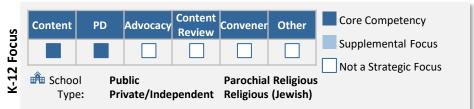

#### Key Takeaways

- Just over half (39, 54%) of respondents focus exclusively on a targeted geographic region (e.g., state/city) with their K-12 work, while over a third (27, 38%) focus nationally; a smaller share (6, 8%) are primarily local but have some national elements
  - See following slides for more detail
- National players are more likely to focus solely on K-12, while organizations with a targeted geographic scope are more likely to have many organizational priorities (K-12 as top 3 or one of many priorities)
- All organizations report working with **Public schools** (or public school teachers/students)
- 42 organizations (58%) work with all school types: Public, Private/Independent, Parochial Religious, and Religious (Jewish\*) schools