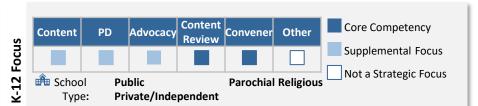

#### Key Takeaways

- Just over half (39, 54%) of respondents focus exclusively on a targeted geographic region (e.g., state/city) with their K-12 work, while over a third (27, 38%) focus nationally; a smaller share (6, 8%) are primarily local but have some national elements
  - See following slides for more detail
- National players are more likely to focus solely on K-12, while organizations with a targeted geographic scope are more likely to have many organizational priorities (K-12 as top 3 or one of many priorities)
- All organizations report working with **Public schools** (or public school teachers/students)
- 42 organizations (58%) work with all school types: Public, Private/Independent, Parochial Religious, and Religious (Jewish\*) schools