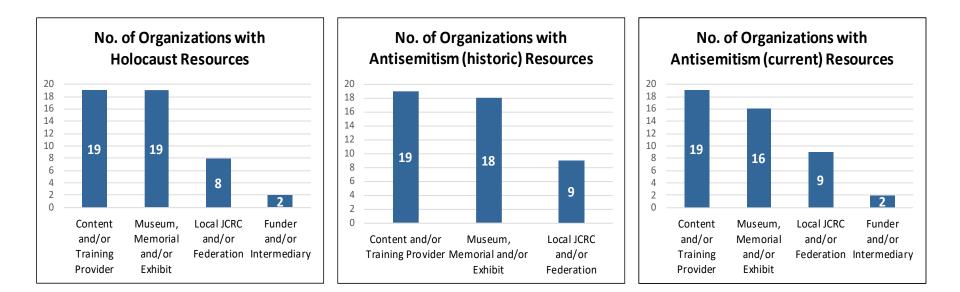

#### Key Takeaways

- The majority of organizations provide resources\* (teaching resources, direct-to-student resources, and/or teacher PD resources) on the Holocaust (48), Historic Antisemitism (46) and/or Present-Day Antisemitism (46)
- Significant coverage of the Holocaust and Antisemitism may reflect provider responsiveness to education policies (e.g., state standards, mandates), which tend to focus on these topics and may catalyze increased teacher demand
- While this Ecosystem Report does not include a deep evaluation of resources and strategies to evaluate nuances across offerings, the overlap among organizations likely represents opportunities for improved coordination and knowledge sharing to reduce duplicative efforts

#### **Key Takeaways**

- A still significant, but smaller, share of organizations provide resources\* (teaching resources, direct-to-student resources, and/or teacher PD resources) on U.S. Jewish Identity (42), Global Jewish Identity (40), and/or Judaism (38)
- This suggests that organizations may be educating about Antisemitism and the Holocaust without also providing resources for students and teachers to learn about Judaism and/or Jewish values, identities, and history

# ...and the fewest number of organizations offer dedicated resources\* for Israel-related topics