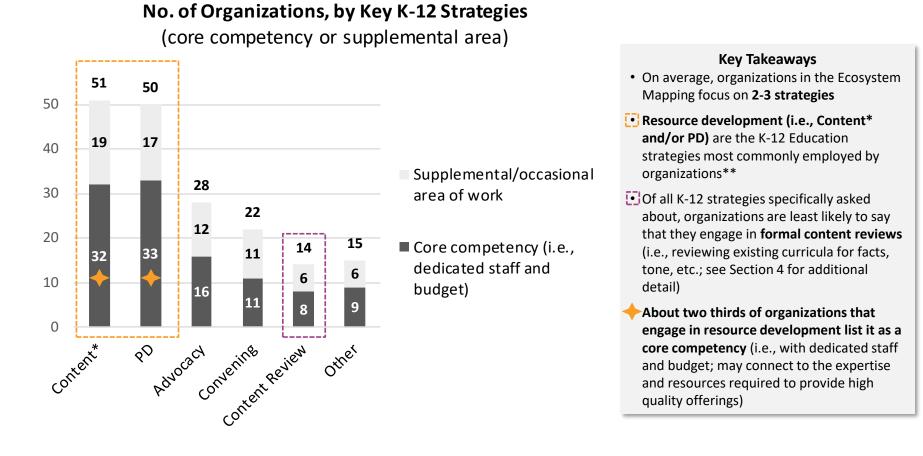

Non-Resource K-12 Strategies are Less Common, but

- In addition to resource development, some organizations engage in other K-12 strategies. These include Advocacy (39% of respondents), Convenings (31% of respondents) and Content Reviews (19% of respondents)
- While fewer organizations pursue **non-resource development strategies for their Jewish Identity and History in K-12 Education work** as they are not within their mandates, they appear to be an **important part of the work** for the organizations that employ these strategies

### Section 4: Other K-12 Strategies

The Ecosystem Mapping survey also collected information on other, non-resource strategies in the K-12 space. For many organizations, these strategies are an important part of their work, while for other organizations they are not within their mandate. See below for summary takeaways and the following slides for detailed information about each strategy.

| K-12 Education<br>Advocacy               | <ul> <li>With 39% of respondents (28 organizations), advocacy is the most common non-resource K-12 strategy that organizations pursue</li> <li>Organizations engaging in advocacy are more likely to be local, which emphasizes the role of local relationships and context when pursuing community-based or state-level advocacy work</li> <li>Nearly all local JCRC and/or Federation respondents indicate that they engage in advocacy work; conversely, few Content and/or Training Provider organizations engage in advocacy</li> </ul> |
|------------------------------------------|----------------------------------------------------------------------------------------------------------------------------------------------------------------------------------------------------------------------------------------------------------------------------------------------------------------------------------------------------------------------------------------------------------------------------------------------------------------------------------------------------------------------------------------------|
| K-12 Education<br>Provider<br>Convenings | <ul> <li>31% of respondents (22 organizations) engage in convening other education providers as either a core or supplemental strategy</li> <li>Convening efforts are either national in scope (typically to share best practices; coordinated by a mix of local and national orgs), or regional/local (typically to coordinate local action and led by a local org); local JCRCs and/or Federations are especially active in organizing local convenings</li> </ul>                                                                         |
| K-12 Content<br>Reviews                  | <ul> <li>With 19% of respondents (14 organizations), K-12 content reviews are the least common non-resource strategy that organizations report pursuing (mix of local and national players)</li> <li>Only a few organizations report engaging in formal state-level or external reviews of curricula or standards</li> <li>Most other organizations review content using their own internal criteria before elevating it (either directly to teachers or by providing funding to increase access to the curriculum)</li> </ul>               |
| Other K-12 Work                          | <ul> <li>15 organizations (21%) engage in other K-12 work not specifically asked about in the survey,<br/>including student/family support, mobilization, strategic relationship building, research, and<br/>funding</li> </ul>                                                                                                                                                                                                                                                                                                              |