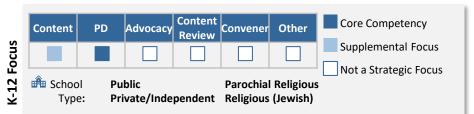

#### Key Takeaways

- Just over half (39, 54%) of respondents focus exclusively on a targeted geographic region (e.g., state/city) with their K-12 work, while over a third (27, 38%) focus nationally; a smaller share (6, 8%) are primarily local but have some national elements
  - See following slides for more detail
- National players are more likely to focus solely on K-12, while organizations with a targeted geographic scope are more likely to have many organizational priorities (K-12 as top 3 or one of many priorities)
- All organizations report working with **Public schools** (or public school teachers/students)
- 42 organizations (58%) work with all school types: Public, Private/Independent, Parochial Religious, and Religious (Jewish\*) schools

\*Note: While this mapping explicitly did not focus on formal education work targeting Jewish youth, we wanted to understand if providers are also targeting these schools

45 organizations target specific geographic areas\*, with a heavy concentration focused on New York and California...