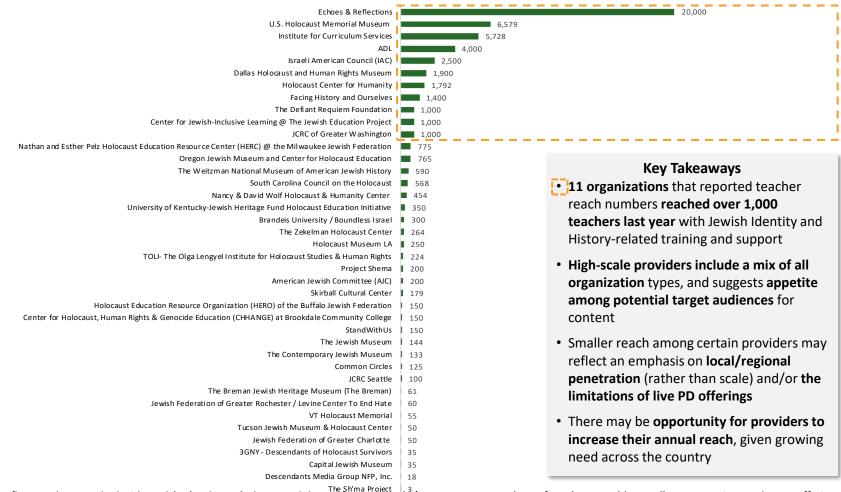

Among organizations reporting teacher reach numbers\*, 11 reported reaching more than 1,000 teachers with training and support last school year

### No. of Educators Directly Reached with Jewish Identity & History-Related Training & Support, by Organization – 2023-2024 School Year

\*Numbers reflect teachers reached with Jewish Identity and History training and support only (may represent a subset of total org reach); not all orgs reporting teacher PD offerings submitted scale numbers; due to partnerships, there may be overlap in reporting (e.g., participants reported by E&R may include people reached by Wolf Center and/or VT Memorial)