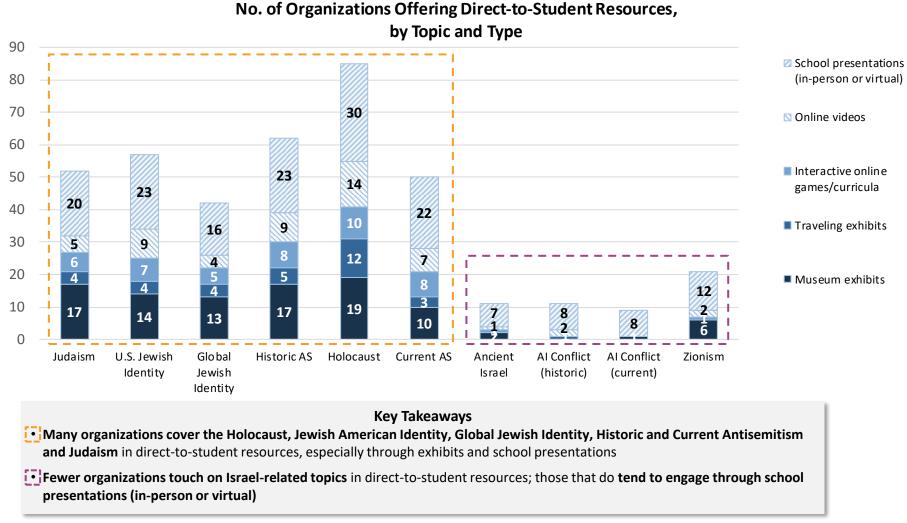

# ...and the fewest number of organizations offer dedicated resources\* for Israel-related topics

# All Jewish Identity and History topics are covered in direct-to-student resources, though fewer offerings focus on Israel-related topics

Note: See Appendix for full listing of all resources by providing organization