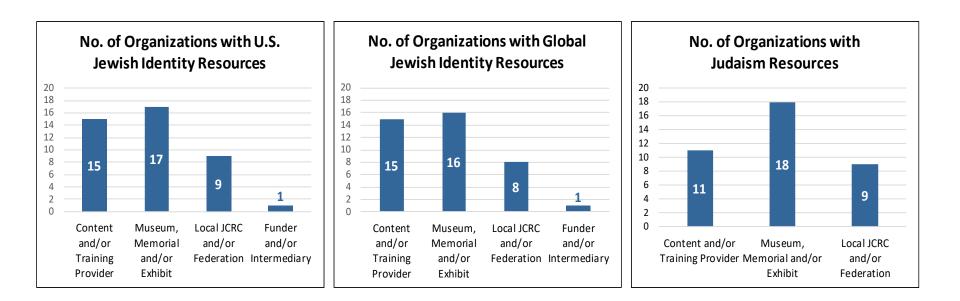

# ...while a smaller share of organizations offer resources\* on Judaism or Jewish identity...

#### **Key Takeaways**

- A still significant, but smaller, share of organizations provide resources\* (teaching resources, direct-to-student resources, and/or teacher PD resources) on U.S. Jewish Identity (42), Global Jewish Identity (40), and/or Judaism (38)
- This suggests that organizations may be educating about Antisemitism and the Holocaust without also providing resources for students and teachers to learn about Judaism and/or Jewish values, identities, and history

# ...and the fewest number of organizations offer dedicated resources\* for Israel-related topics