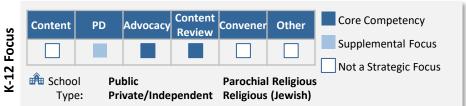

#### Key Takeaways

- Just over half (39, 54%) of respondents focus exclusively on a targeted geographic region (e.g., state/city) with their K-12 work, while over a third (27, 38%) focus nationally; a smaller share (6, 8%) are primarily local but have some national elements
  - See following slides for more detail
- National players are more likely to focus solely on K-12, while organizations with a targeted geographic scope are more likely to have many organizational priorities (K-12 as top 3 or one of many priorities)
- All organizations report working with **Public schools** (or public school teachers/students)
- 42 organizations (58%) work with all school types: Public, Private/Independent, Parochial Religious, and Religious (Jewish\*) schools

\*Note: While this mapping explicitly did not focus on formal education work targeting Jewish youth, we wanted to understand if providers are also targeting these schools

45 organizations target specific geographic areas\*, with a heavy concentration focused on New York and California...