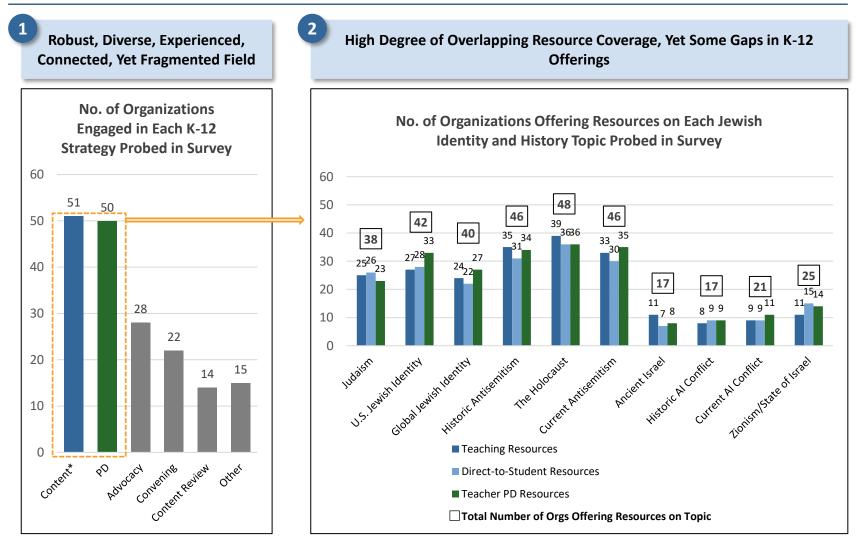

# **Section 1:** Robust, Diverse, Experienced, Connected, Yet Fragmented Field

72 organizations are included in the Jewish Identity and History in K-12 Education mapping; respondents can be categorized into 4 primary types

#### Key Takeaways

- 72\* organizations completed the survey and are included in the Ecosystem Mapping report (note that some organizations provided partial responses, so the number of respondents differs by question)
- To support analysis, One8 categorized all organizations into **four types**:
  - Majority of respondents are categorized as a Content and/or Training Provider (30, 42%) or Museum, Memorial and/or Exhibit (22, 31%)
  - Smaller number of organizations are classified as a local JCRC and/or Federation (15, 21%) or a Funder and/or Intermediary (5, 7%)

10 providers focus solely on K-12 Education; the vast majority (86%) of organizations note that K-12 is one of many strategies that they pursue

- Arts
- Media literacy
- Local history

Organizations typically engage in multiple K-12 strategies; resource development (i.e., Content and/or PD) is the most common

\*Includes organizations that create teaching resources and/or direct-to-student resources

\*\*See Section 2 for detailed findings on Content and PD strategies and Section 4 for detailed findings on all other strategies

| High Degree of<br>Overlapping<br>Resource<br>Coverage | <ul> <li>Topics: The majority of providers offer robust, broad coverage on the Holocaust and Antisemitism (both historic and present-day), with 45+ organizations offering resources (teaching resources, direct-to-student resources, and/or teacher professional development resources) on these topics; the Holocaust and Antisemitism are also the topics with the most extensive offerings (e.g., extended units, lengthy PD)</li> <li>Offerings: Lessons and stand-alone resources are the most common teaching resources; presentations and exhibits are most common direct-to-student resources; live (in-person or virtual) lessons under 2 hours are the most common teacher professional development resource offerings</li> <li>Implementation: A high proportion of organizations target High School courses with resources, while Middle School courses are slightly less frequently targeted; Social Studies courses are most commonly targeted, followed by English Language Arts courses</li> </ul> |
|-------------------------------------------------------|----------------------------------------------------------------------------------------------------------------------------------------------------------------------------------------------------------------------------------------------------------------------------------------------------------------------------------------------------------------------------------------------------------------------------------------------------------------------------------------------------------------------------------------------------------------------------------------------------------------------------------------------------------------------------------------------------------------------------------------------------------------------------------------------------------------------------------------------------------------------------------------------------------------------------------------------------------------------------------------------------------------------|
| Yet Some Gaps<br>in K-12<br>Offerings                 | <ul> <li>Topics: Some, though not all, organizations offer resources on Judaism and Jewish identity (both American and global), and the fewest number of organizations cover Israel-related topics in their resources (Ancient Israel, the Arab-Israeli conflict, and Zionism/State of Israel)</li> <li>Offerings: Across all types of resources, Israel-related topics (Ancient Israel, the Arab-Israeli conflict, and Zionism/State of Israel) have the fewest – and the least extensive – offerings; in general, on-demand teacher PD options are limited</li> <li>Implementation: Relatively fewer organizations target Ethnic Studies courses with their resources</li> </ul>                                                                                                                                                                                                                                                                                                                                   |
| and<br>Opportunity to<br>Increase Reach               | <ul> <li>Among organizations reporting direct-to-student reach numbers, 15 engaged at least 10,000 students with relevant content in the 2023-2024 school year; providers offering virtual content, in-school presentations, or field trips tend to reach large numbers of students</li> <li>Among organizations reporting teacher reach numbers, 11 reported reaching more than 1,000 teachers with relevant training and support in the 2023-2024 school year; this may reflect limitations of live PDs and/or organizational focus on local penetration, versus scale</li> <li>Significant scale among some providers suggests appetite among potential target audiences for content; there may be opportunity for providers to increase their annual reach, given growing need across the country</li> </ul>                                                                                                                                                                                                     |

#### Key Takeaways

- The majority of organizations provide resources\* (teaching resources, direct-to-student resources, and/or teacher PD resources) on the Holocaust (48), Historic Antisemitism (46) and/or Present-Day Antisemitism (46)
- Significant coverage of the Holocaust and Antisemitism may reflect provider responsiveness to education policies (e.g., state standards, mandates), which tend to focus on these topics and may catalyze increased teacher demand
- While this Ecosystem Report does not include a deep evaluation of resources and strategies to evaluate nuances across offerings, the overlap among organizations likely represents opportunities for improved coordination and knowledge sharing to reduce duplicative efforts

#### **Key Takeaways**

- A still significant, but smaller, share of organizations provide resources\* (teaching resources, direct-to-student resources, and/or teacher PD resources) on U.S. Jewish Identity (42), Global Jewish Identity (40), and/or Judaism (38)
- This suggests that organizations may be educating about Antisemitism and the Holocaust without also providing resources for students and teachers to learn about Judaism and/or Jewish values, identities, and history

## Teaching Resources: Overview

Lessons and stand-alone resources are the most common available teaching resources; the Holocaust has the most and the lengthiest teaching resources, while Israel-related topics have the fewest and the shortest

### No. of Organizations Offering Teaching Resources, by Topic and Resource Type

#### **Key Takeaways**

Lessons and standalone resources are much more frequently offered vs. units or extended units (141 and 150 vs. 41 and 38, respectively);
This aligns with the broad understanding that teachers have limited time to spend on most Jewish Identity and History topics

The Holocaust is the topic most deeply covered by organizations (lesson, unit, extended unit); there are also some robust offerings on Antisemitism

There are relatively fewer teaching resources available on Israel-related topics (historic and/or current)