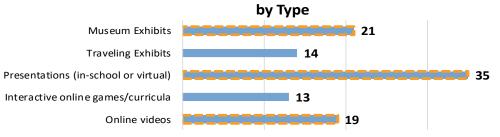

## Direct-to-Student Resources: Overview

| Resource Type                                                                    | Description                                                                                                | Examples                                                                                                                                                                     | <u># of Orgs</u> |                                                                                                                                                                         |
|----------------------------------------------------------------------------------|------------------------------------------------------------------------------------------------------------|------------------------------------------------------------------------------------------------------------------------------------------------------------------------------|------------------|-------------------------------------------------------------------------------------------------------------------------------------------------------------------------|
| 2) Direct-to-<br>Student<br>Resources                                            | Content and/or<br>experiences that<br>students can<br>engage with<br>directly to learn<br>about key topics | <ul> <li>Museum and/or traveling exhibits</li> <li>Presentations (in-school or virtual)</li> <li>Interactive online games and/or curricula</li> <li>Online videos</li> </ul> | 42               | Key Takeaways<br>42 organizations create direct-to-student<br>resources; just under half (20, 48%) of these<br>organizations are Museums, Memorials,<br>and/or Exhibits |
| No. of Organizations Offering Dedicated Direct-to-Student<br>Resources, by Topic |                                                                                                            |                                                                                                                                                                              |                  | • Nearly all organizations that create direct-to-<br>student resources offer resources on the<br>Holocaust (36, 86%)                                                    |

No. of Organizations Offering Dedicated Direct-to-Student Resources,

Fewer cover the Arab-Israeli conflict (historic or current) (9, 21% each)
 Many organizations that create direct-to-student resources offer in-school or virtual presentations (35, 83%); museum exhibits (21, 50%) and online videos (19, 45%) are the next most popular direct-to-student resources

# All Jewish Identity and History topics are covered in direct-to-student resources, though fewer offerings focus on Israel-related topics

Note: See Appendix for full listing of all resources by providing organization