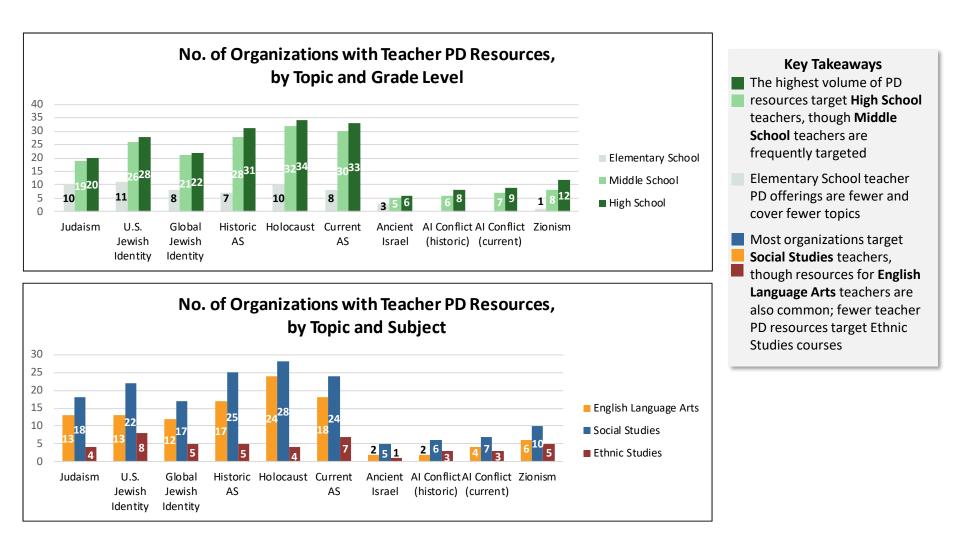

## Teacher Professional Development Resources: Overview

\*Excludes orgs that indicated they 'touch on' a particular topic but do not have stand-alone offerings

#### **Key Takeaways**

- 50 organizations offer professional development resources; on average, organizations cover ~5 topics in their PD resources
- The largest number of organizations provide dedicated PD resources on the Holocaust and Antisemitism (historic and current)
- Few organizations provide dedicated PD resources on the Arab-Israeli Conflict (historic and current), with only 9 and 11 orgs covering these topics, respectively
- Nearly all organizations offer PD resources targeting
   High School and Middle School courses
- Most organizations target **Social Studies** courses or **English Language Arts** courses
- **19 providers** offer some sort of **official professional development or continuing education credits** for their PD; several additional organizations report that they have offered credits through partnerships with other organizations or local districts
- **36 organizations** indicate that their professional development resources are **free for teachers**

PD resources typically target High School and/or Middle School teachers, and are intended for Social Studies and/or English Language Arts courses

# Most organizations offer live professional development (inperson or virtual); on-demand options are more limited

No. of Organizations Offering Teacher PD Resources, by Topic and Resource Type

Key Takeaways

In-person trainings are the most offered PD type, though many organizations also offer virtual trainings

There are more **limited on-demand PD options (asynchronous online training, standalone videos)**, which are less interactive but more flexible for educators

Holocaust and Antisemitism (historic and current) are the topics covered most deeply by orgs (in-person, virtual, asynchronous) with teacher PD resources; as with other resource types, Israel-related topics are the least commonly covered

Note: See Appendix for full listing of all resources by providing organization

Teaching resources typically target High School and/or Middle School teachers, and are typically intended for Social Studies and/or English Language Arts courses

*Night, The Diary of Anne Frank, Number the Stars* are the most common novels supported for English Language Arts courses, though organizations offer a range of teaching resources