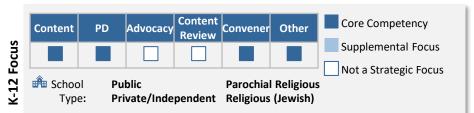

#### Key Takeaways

- Just over half (39, 54%) of respondents focus exclusively on a targeted geographic region (e.g., state/city) with their K-12 work, while over a third (27, 38%) focus nationally; a smaller share (6, 8%) are primarily local but have some national elements
  - See following slides for more detail
- National players are more likely to focus solely on K-12, while organizations with a targeted geographic scope are more likely to have many organizational priorities (K-12 as top 3 or one of many priorities)
- All organizations report working with **Public schools** (or public school teachers/students)
- 42 organizations (58%) work with all school types: Public, Private/Independent, Parochial Religious, and Religious (Jewish\*) schools

\*Note: While this mapping explicitly did not focus on formal education work targeting Jewish youth, we wanted to understand if providers are also targeting these schools

45 organizations target specific geographic areas\*, with a heavy concentration focused on New York and California...