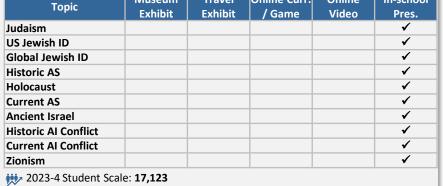

## Direct-to-Student Resources: Overview

| Resource Type                                                                    | Description                                                                                                | Examples                                                                                                                                                                     | <u># of Orgs</u> |                                                                                                                                                                         |
|----------------------------------------------------------------------------------|------------------------------------------------------------------------------------------------------------|------------------------------------------------------------------------------------------------------------------------------------------------------------------------------|------------------|-------------------------------------------------------------------------------------------------------------------------------------------------------------------------|
| 2) Direct-to-<br>Student<br>Resources                                            | Content and/or<br>experiences that<br>students can<br>engage with<br>directly to learn<br>about key topics | <ul> <li>Museum and/or traveling exhibits</li> <li>Presentations (in-school or virtual)</li> <li>Interactive online games and/or curricula</li> <li>Online videos</li> </ul> | 42               | Key Takeaways<br>42 organizations create direct-to-student<br>resources; just under half (20, 48%) of these<br>organizations are Museums, Memorials,<br>and/or Exhibits |
| No. of Organizations Offering Dedicated Direct-to-Student<br>Resources, by Topic |                                                                                                            |                                                                                                                                                                              |                  | • Nearly all organizations that create direct-to-<br>student resources offer resources on the<br>Holocaust (36, 86%)                                                    |

No. of Organizations Offering Dedicated Direct-to-Student Resources,

Fewer cover the Arab-Israeli conflict (historic or current) (9, 21% each)
 Many organizations that create direct-to-student resources offer in-school or virtual presentations (35, 83%); museum exhibits (21, 50%) and online videos (19, 45%) are the next most popular direct-to-student resources

# All Jewish Identity and History topics are covered in direct-to-student resources, though fewer offerings focus on Israel-related topics

Note: See Appendix for full listing of all resources by providing organization