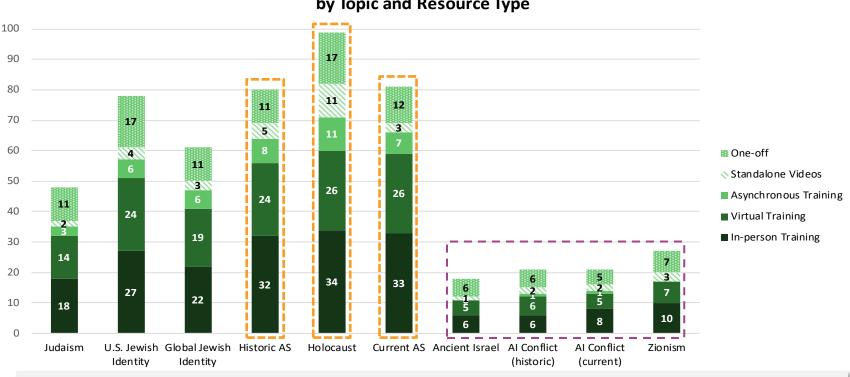

# Most organizations offer live professional development (inperson or virtual); on-demand options are more limited

No. of Organizations Offering Teacher PD Resources, by Topic and Resource Type

Key Takeaways

In-person trainings are the most offered PD type, though many organizations also offer virtual trainings

There are more **limited on-demand PD options (asynchronous online training, standalone videos)**, which are less interactive but more flexible for educators

Holocaust and Antisemitism (historic and current) are the topics covered most deeply by orgs (in-person, virtual, asynchronous) with teacher PD resources; as with other resource types, Israel-related topics are the least commonly covered

Note: See Appendix for full listing of all resources by providing organization