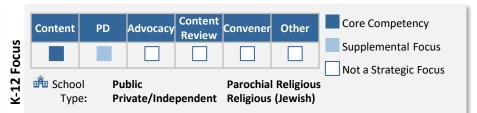

#### Key Takeaways

- Just over half (39, 54%) of respondents focus exclusively on a targeted geographic region (e.g., state/city) with their K-12 work, while over a third (27, 38%) focus nationally; a smaller share (6, 8%) are primarily local but have some national elements
  - See following slides for more detail
- National players are more likely to focus solely on K-12, while organizations with a targeted geographic scope are more likely to have many organizational priorities (K-12 as top 3 or one of many priorities)
- All organizations report working with **Public schools** (or public school teachers/students)
- 42 organizations (58%) work with all school types: Public, Private/Independent, Parochial Religious, and Religious (Jewish\*) schools