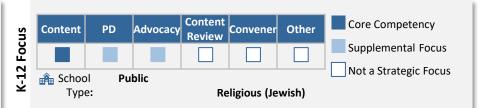

#### Key Takeaways

- Just over half (39, 54%) of respondents focus exclusively on a targeted geographic region (e.g., state/city) with their K-12 work, while over a third (27, 38%) focus nationally; a smaller share (6, 8%) are primarily local but have some national elements
  - See following slides for more detail
- National players are more likely to focus solely on K-12, while organizations with a targeted geographic scope are more likely to have many organizational priorities (K-12 as top 3 or one of many priorities)
- All organizations report working with **Public schools** (or public school teachers/students)
- 42 organizations (58%) work with all school types: Public, Private/Independent, Parochial Religious, and Religious (Jewish\*) schools