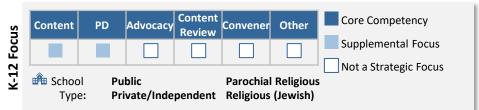

#### Key Takeaways

- Just over half (39, 54%) of respondents focus exclusively on a targeted geographic region (e.g., state/city) with their K-12 work, while over a third (27, 38%) focus nationally; a smaller share (6, 8%) are primarily local but have some national elements
  - See following slides for more detail
- National players are more likely to focus solely on K-12, while organizations with a targeted geographic scope are more likely to have many organizational priorities (K-12 as top 3 or one of many priorities)
- All organizations report working with **Public schools** (or public school teachers/students)
- 42 organizations (58%) work with all school types: Public, Private/Independent, Parochial Religious, and Religious (Jewish\*) schools