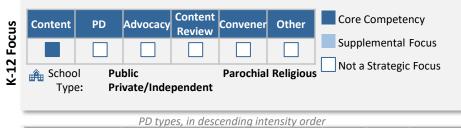

#### Key Takeaways

- Just over half (39, 54%) of respondents focus exclusively on a targeted geographic region (e.g., state/city) with their K-12 work, while over a third (27, 38%) focus nationally; a smaller share (6, 8%) are primarily local but have some national elements
  - See following slides for more detail
- National players are more likely to focus solely on K-12, while organizations with a targeted geographic scope are more likely to have many organizational priorities (K-12 as top 3 or one of many priorities)
- All organizations report working with **Public schools** (or public school teachers/students)
- 42 organizations (58%) work with all school types: Public, Private/Independent, Parochial Religious, and Religious (Jewish\*) schools