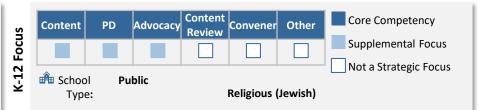

#### Key Takeaways

- Just over half (39, 54%) of respondents focus exclusively on a targeted geographic region (e.g., state/city) with their K-12 work, while over a third (27, 38%) focus nationally; a smaller share (6, 8%) are primarily local but have some national elements
  - See following slides for more detail
- National players are more likely to focus solely on K-12, while organizations with a targeted geographic scope are more likely to have many organizational priorities (K-12 as top 3 or one of many priorities)
- All organizations report working with **Public schools** (or public school teachers/students)
- 42 organizations (58%) work with all school types: Public, Private/Independent, Parochial Religious, and Religious (Jewish\*) schools