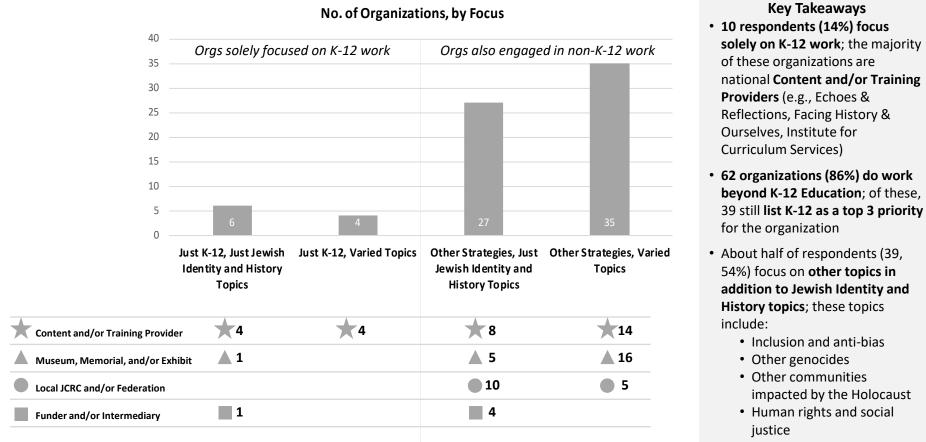

10 providers focus solely on K-12 Education; the vast majority (86%) of organizations note that K-12 is one of many strategies that they pursue

- Arts
- Media literacy
- Local history

Organizations typically engage in multiple K-12 strategies; resource development (i.e., Content and/or PD) is the most common

\*Includes organizations that create teaching resources and/or direct-to-student resources

\*\*See Section 2 for detailed findings on Content and PD strategies and Section 4 for detailed findings on all other strategies