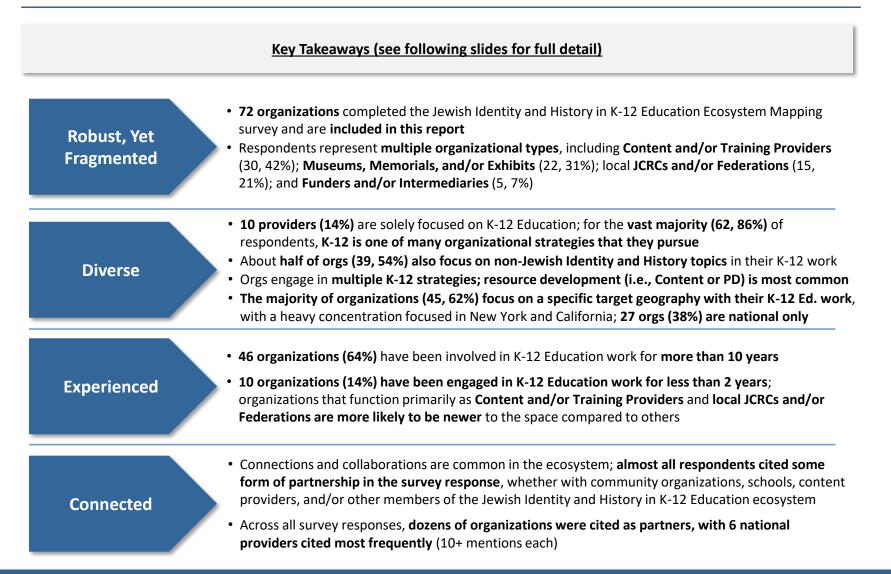

## Executive Summary (1/3)

The Ecosystem Report represents survey responses from 72 different organizations that engage in Jewish Identity and History in K-12 Education work (note that some organizations provided partial responses, so the number of respondents differs by question).

The following summary-level takeaways emerged, and each takeaway is explored more deeply in a subsequent section of the report:

| Experi<br>Connec | Diverse,<br>ienced,<br>ited, Yet<br>ited Field | <ul> <li>Respondents represent multiple organizational types, including Content and/or Training Providers (42%); Museums, Memorials, and/or Exhibits (31%); Local JCRCs and/or Federations (21%); and Funders and/or Intermediaries (7%)</li> <li>A small subset (14%) are solely focused on K-12 Ed.; the majority noted that K-12 Ed. is one of many org focus areas</li> <li>Most providers engage in multiple K-12 strategies*; resource development (i.e., Content and/or PD) is most common</li> <li>Most orgs have been involved in Jewish Identity and History in K-12 Ed. work for 10+ years (64%), while 14% are new to the space (&lt;2yrs); 62% focus on a specific geography, with a heavy concentration in NY and CA, while 38% are national</li> <li>Many orgs collaborate, though there may be an ongoing need to share knowledge and reduce duplication</li> </ul> |
|------------------|------------------------------------------------|-------------------------------------------------------------------------------------------------------------------------------------------------------------------------------------------------------------------------------------------------------------------------------------------------------------------------------------------------------------------------------------------------------------------------------------------------------------------------------------------------------------------------------------------------------------------------------------------------------------------------------------------------------------------------------------------------------------------------------------------------------------------------------------------------------------------------------------------------------------------------------------|
| Overla<br>Reso   | egree of<br>apping<br>ource<br>rage            | <ul> <li>There is significant resource coverage* (teaching resources, direct-to-student resources and/or teacher PD resources) for the Holocaust &amp; Antisemitism (historic and present-day), with these topics also having the most extensive offerings</li> <li>A high proportion of organizations target High School courses with resources, while Middle School courses are slightly less frequently targeted; Social Studies courses are most commonly targeted, followed by English Language Arts courses</li> </ul>                                                                                                                                                                                                                                                                                                                                                        |
|                  | ne Gaps in<br>ferings                          | <ul> <li>Conversely, fewer organizations offer dedicated resources on topics related to Judaism, Jewish identity (both American and global) or Israel (Ancient Israel, the Arab-Israeli conflict, and Zionism/State of Israel), and these topics tend to have fewer robust resources available. This may not indicate a need for more resources, but an opportunity for more organizations to integrate existing high-quality content into their resources and share with their networks</li> <li>The majority of PD offerings are synchronous (in-person, live virtual trainings); fewer organizations offer asynchronous for teachers to view on-demand (e.g., pre-recorded virtual trainings, bite-sized videos)</li> </ul>                                                                                                                                                      |
|                  | portunity<br>ase Reach                         | <ul> <li>Among organizations reporting direct-to-student reach numbers, 15 organizations engaged more than 10,000 students each with relevant content last school year; among organizations reporting teacher reach numbers, 11 reported reaching more than 1,000 teachers each with relevant training and support last school year</li> <li>Significant scale among some providers suggests appetite among potential target audiences for content, and there may also be opportunity for providers to increase their annual reach, given growing need across the country</li> </ul>                                                                                                                                                                                                                                                                                                |

# **Section 1:** Robust, Diverse, Experienced, Connected, Yet Fragmented Field

72 organizations are included in the Jewish Identity and History in K-12 Education mapping; respondents can be categorized into 4 primary types

#### Key Takeaways

- 72\* organizations completed the survey and are included in the Ecosystem Mapping report (note that some organizations provided partial responses, so the number of respondents differs by question)
- To support analysis, One8 categorized all organizations into **four types**:
  - Majority of respondents are categorized as a Content and/or Training Provider (30, 42%) or Museum, Memorial and/or Exhibit (22, 31%)
  - Smaller number of organizations are classified as a local JCRC and/or Federation (15, 21%) or a Funder and/or Intermediary (5, 7%)

10 providers focus solely on K-12 Education; the vast majority (86%) of organizations note that K-12 is one of many strategies that they pursue

- Arts
- Media literacy
- Local history

Organizations typically engage in multiple K-12 strategies; resource development (i.e., Content and/or PD) is the most common

## 64% of respondents have at least 10 years of experience in K-12 education; 14% entered the K-12 space in the last 2 years

### No. of Organizations, by Length of Tenure in K-12 work

in K-12 work for 10+ years
 10 organizations (14%) have been engaged in K-12 work for <2 years</li>
 Organizations that function primarily as Content and/or Training Providers and local JCRCs and/or Federations are more likely to be newer to the K-12 space compared to others

**Key Takeaways** 

respondents) have been engaged

**46 organizations** (64% of

The majority of orgs target specific geographic regions with their K-12 Education work, and engage with a variety of school types

#### Key Takeaways

- Just over half (39, 54%) of respondents focus exclusively on a targeted geographic region (e.g., state/city) with their K-12 work, while over a third (27, 38%) focus nationally; a smaller share (6, 8%) are primarily local but have some national elements
  - See following slides for more detail
- National players are more likely to focus solely on K-12, while organizations with a targeted geographic scope are more likely to have many organizational priorities (K-12 as top 3 or one of many priorities)
- All organizations report working with **Public schools** (or public school teachers/students)
- 42 organizations (58%) work with all school types: Public, Private/Independent, Parochial Religious, and Religious (Jewish\*) schools

Connections and partnerships are common in the field, but also diffuse, with many different organizations involved

#### **Key Takeaways**

- Connections are very common in the field; among all survey respondents, nearly all cite some form of partnership with other organizations, whether with community organizations, schools, content providers, and/or other members of the Jewish Identity and History in K-12 Education ecosystem
- Across all survey responses, dozens of organizations are cited as collaborative partners;
   6 national providers are cited frequently as partners (10+ mentions each)
- Among the organizations that develop content and/or teacher professional development, most develop their own resources, though many also integrate materials from other providers